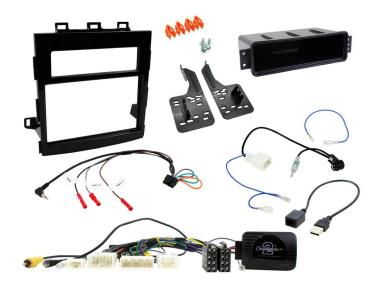

## **PRODUKT BESKRIVELSE**

Subaru Double Din Installation Kit. Supplied With Black Double DIN Fascia, Steering Wheel Control Interface, AUX-In, USB retention, Camera retention, Antenna Adapter & Universal Patchlead.